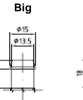

## **Outlet**

Threaded

60

**Bracket** Metal Plastic 45 Plastic 50 쿪 45<sup>±0.2</sup> 50<sup>±0.2</sup> M4x0.7 45\*0.2