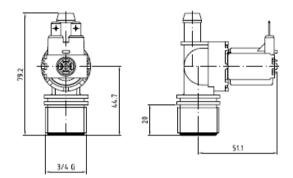

## **ONE WAY INLET VALVE**

TIPO ES 180/88

| 220/240V | 50-60Hz | 8VA |       |
|----------|---------|-----|-------|
| 220/240V | 50-60Hz | 8VA | RINF. |
| 12V 50-6 | DHz     |     |       |
| 12V DC   |         |     |       |
| 24V 50-6 | OHz     |     |       |
| 24 V DC  |         | _   |       |
|          |         |     |       |

0.2 + 10 bar (0.02 + 1Mpa) T60°C Tm25°C 100% ED T60\*C Tm90\*C AB 3/5MIN

120V 60Hz 0.2 + 10 bar (0.02 + 1Mpa) T60\*C Tm25\*C 100% ED T60\*C Tm90\*C AB 3/5MIN

| 220/240V  | 50-60Hz | 8VA |       |
|-----------|---------|-----|-------|
| 220/240V  | 50-60Hz | 8VA | RINF. |
| 120V 60Hz |         |     |       |
| 24V DC    |         |     |       |
|           |         |     |       |

0.2 + 10 bar (0.02 + 1Mpa) T60\*C Tm25\*C 100% ED T60\*C Tm90\*C AB 3/5MIN

445n*6* 