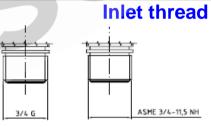

## **Outlet**

Threaded

60

**Bracket** Metal Plastic 45 Plastic 50 쿪 45<sup>±0.2</sup> 50<sup>±0.2</sup> M4x0.7 45\*0.2