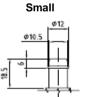

## **Outlet**

Threaded

60

**Bracket** Metal Plastic 45 Plastic 50 쿪 45<sup>±0.2</sup> 50<sup>±0.2</sup> M4x0.7 45\*0.2