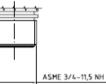

## **Outlet**

Threaded

60

**Bracket** Metal Plastic 45 Plastic 50 쿪 45<sup>±0.2</sup> 50<sup>±0.2</sup> M4x0.7 45\*0.2